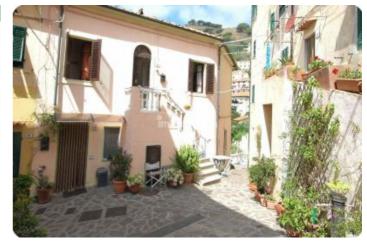

## **Indipendente - cod.1713 - Centro** price 140.000,00 euro

On the eastern side in one of the ancient villages of the island with origins in the Bronze Age, perched on a hill 180 meters above sea level. We offer an apartment with an independent entrance on the first and last floor, the apartment of approx. 60 is divided into hallway, kitchen, living room, dining room, bathroom, double bedroom.

The property is characterized not only by the brightness of the interiors, but also by a mix of ancient architectural elements. The property is located in one of the characteristic streets of the medieval village, a short walk from the centre.