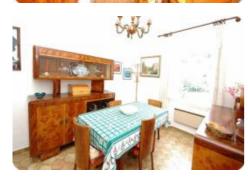

## **Indipendente - cod.1713 - Centro** price 140.000,00 euro

On the eastern side in one of the ancient villages of the island with origins in the Bronze Age, perched on a hill 180 meters above sea level. We offer an apartment with an independent entrance on the first and last floor, the apartment of approx. 60 is divided into hallway, kitchen, living room, dining room, bathroom, double bedroom.

The property is characterized not only by the brightness of the interiors, but also by a mix of ancient architectural elements. The property is located in one of the characteristic streets of the medieval village, a short walk from the centre.